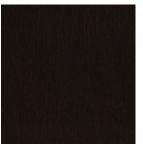

## **MACASSAR**

BASALT BROWN LACQUER

BLACK SABLE LACQUER

MACASSAR

IMAGES ARE INTENDED ONLY TO SHOW PATTERN AND COLOR REPRESENTATION OF MATTALIANO WOOD FINISHES. PLEASE VISIT OR CONTACT ONE OF OUR SHOWROOM REPRESENTATIVES TO REQUEST WOOD FINISH SAMPLES FOR A BETTER REPRESENTATION OF THE SPECIES. PLEASE KEEP IN MIND WOOD IS A NATURAL MATERIAL. THERE MAY BE COLOR AND GRAIN VARIATIONS.