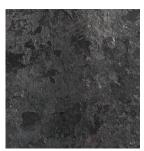

## **MACASSAR**

BASALT BROWN LACQUER

BLACK SABLE LACQUER

MACASSAR

IMAGES ARE INTENDED ONLY TO SHOW PATTERN AND COLOR REPRESENTATION OF MATTALIANO WOOD FINISHES. PLEASE VISIT OR CONTACT ONE OF OUR SHOWROOM REPRESENTATIVES TO REQUEST WOOD FINISH SAMPLES FOR A BETTER REPRESENTATION OF THE SPECIES. PLEASE KEEP IN MIND WOOD IS A NATURAL MATERIAL. THERE MAY BE COLOR AND GRAIN VARIATIONS.