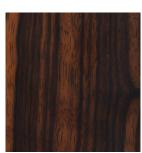

#### **WALNUT**

GRAPHITE WALNUT

GREIGE WALNUT

LIGHT WALNUT CERUSE

OILED WALNUT

MADURO

## **MACASSAR**

BASALT BROWN LACQUER

BLACK SABLE LACQUER

MACASSAR

IMAGES ARE INTENDED ONLY TO SHOW PATTERN AND COLOR REPRESENTATION OF MATTALIANO WOOD FINISHES. PLEASE VISIT OR CONTACT ONE OF OUR SHOWROOM REPRESENTATIVES TO REQUEST WOOD FINISH SAMPLES FOR A BETTER REPRESENTATION OF THE SPECIES. PLEASE KEEP IN MIND WOOD IS A NATURAL MATERIAL. THERE MAY BE COLOR AND GRAIN VARIATIONS.